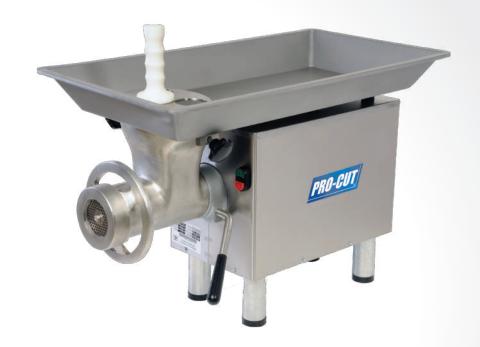

# KG-22-W-XP MEAT GRINDER

**SPEC SHEET** 

www.pro-cut.us

# STANDARD FEATURES

- 1,800+ lbs /hour processing capacity
  (1st grinding 3/8" plate)
- 900+ lbs /hour processing capacity(2nd grinding 1/8" plate)
- 2 HP motor with powerful 56 lbs-ft torque for meat grinding
- Precision engineered steel gear transmission
- Food grade stainless steel body and feed tray
- Robust headstock with permanent affixed safety guard
- Non slip rubber feet
- Includes motor protector

# **PRODUCT HIGHLIGHTS**

Affixed safety guard

High grinding capacity

Stainless steel body and tray

**Motor protector** 

Included accessories

30.2"x16.1"x3.3" Feed tray

1 year parts and labor