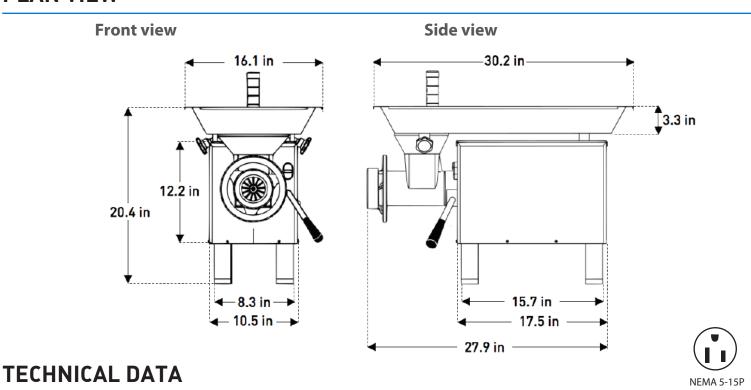

## **PLAN VIEW**

#### **Dimensions**

| External dimensions | L: 30.2" W: 16.1" H: 20.4" |
|---------------------|----------------------------|
| Net weight          | 137.79 lb (62.50 kg)       |
| Power cord length   | 5.9 ft                     |
| _                   |                            |
|                     |                            |
|                     |                            |

#### **Electrical data**

| Motor               | 2 HP            |
|---------------------|-----------------|
| Volts / Frequency   | 220 Vac / 60 Hz |
| Amps                | 8.9             |
| Watts               | 1500            |
| Phase               | 1 PH            |
| Type of plug (NEMA) | 5-15P           |