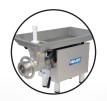

# KG-22-W-XP MEAT GRINDER

**SPEC SHEET** 

www.pro-cut.us

# STANDARD FEATURES

- 1,800+ lbs /hour processing capacity
  (1st grinding 3/8" plate)
- 900+ lbs /hour processing capacity(2nd grinding 1/8" plate)
- 2 HP motor with powerful 56 lbs-ft torque for meat grinding
- Precision engineered steel gear transmission
- Food grade stainless steel body and feed tray
- Robust headstock with permanent affixed safety guard
- Non slip rubber feet
- Includes motor protector

# **PRODUCT HIGHLIGHTS**

Affixed safety guard

High grinding capacity

Stainless steel body and tray

**Motor protector** 

Included accessories

30.2"x16.1"x3.3" Feed tray

1 year parts and labor