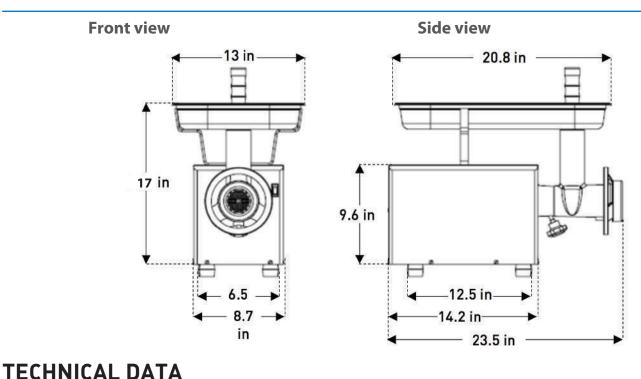

# **PLAN VIEW**

#### **Dimensions**

| External dimensions | L: 23.5" W: 13" H: 17" |
|---------------------|------------------------|
| Net ewigth          | 79.37 lb (36 kg)       |
| Power cord length   | 5.9 ft                 |
|                     |                        |
|                     |                        |
|                     |                        |

L: Length W: Width H: Height