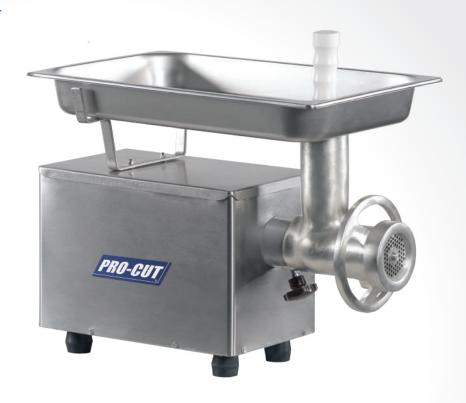

# **PRODUCT HIGHLIGHTS**

Robust stainless steel body and tray

Gear driven body

Included
Accessories

Non skid-feet

**Compact footprint** 

1 year parts and labor

## **Construction**

| Cabinet material | Stainless steel |
|------------------|-----------------|
| Tray material    | Stainless steel |
| Headstock        | Cast Iron       |
|                  |                 |
|                  |                 |
|                  |                 |