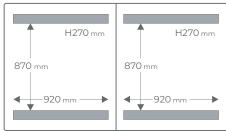

## **VACUUM MACHINE VA 920920**

1270 mm

Machine dimensions: L2000xA1270xH1245

Adjustable working height: 900 mm. approx