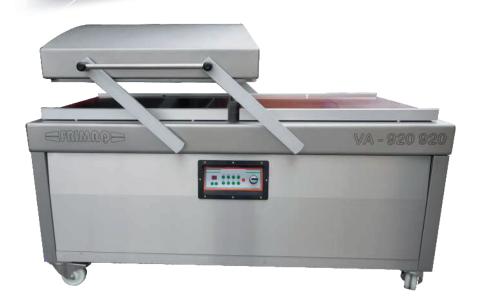

## **VACUUM MACHINE VA 920920**

1270 mm

Machine dimensions: L2000xA1270xH1245

Adjustable working height: 900 mm. approx