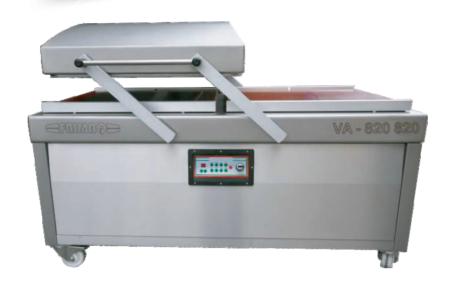

## **VACUUM MACHINE VA 820820**

Machine dimensions: L1865xA1100xH1230

Adjustable working height: 900 mm approx.