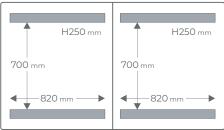

## **VACUUM MACHINE VA 820820**

Machine dimensions: L1865xA1100xH1230

Adjustable working height: 900 mm approx.