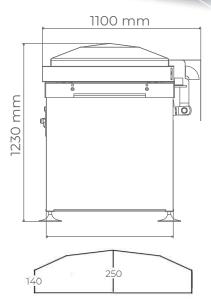

## **VACUUM MACHINE VA 820820**

Machine dimensions: L1865xA1100xH1230

Adjustable working height: 900 mm approx.