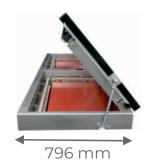

### MACHINE SPECIFICATIONS

| PUMP           | POWER      | VOLTAGE          | WEIGHT       |
|----------------|------------|------------------|--------------|
| 100 - 160 m³/h | 2,2 - 4 kw | 400 V - 50/60 Hz | 650 - 750 Kg |