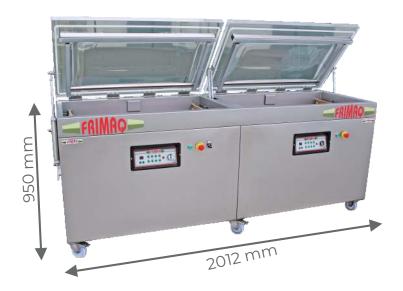

## **VACUUM MACHINE V9090 R**

# STRAIGHT LID

### MACHINE SPECIFICATIONS

| PUMP           | POWER      | VOLTAGE          | WEIGHT       |
|----------------|------------|------------------|--------------|
| 100 - 160 m³/h | 2,2 - 4 kw | 400 V - 50/60 Hz | 650 - 750 Kg |