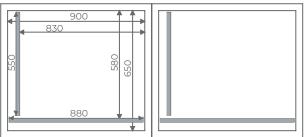

### MACHINE SPECIFICATIONS

| PUMP           | POWER      | VOLTAGE          | WEIGHT       |
|----------------|------------|------------------|--------------|
| 100 - 160 m³/h | 2,2 - 4 kw | 400 V - 50/60 Hz | 650 - 750 Kg |