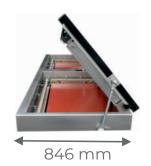

# STRAIGHT LID

#### **GENERAL FEATURES**

- Digital control board with 25 programmes.
- Made of stainless steel AISI 304.
- Special hygienic design.
- Vacuum % and time.

- Gas % and time (only with gas option).
- Bag fastening when the gas enters (only with gas option).
- Digital working hours counter.
- SOFT AIR.

- Automatic control of the sealing cooling.
- Special double sealing for fat, blood, water, etc.
- Easy disassembly of the sealing bars for cleaning.