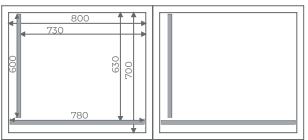

#### MACHINE SPECIFICATIONS

| PUMP           | POWER      | VOLTAGE          | WEIGHT       |
|----------------|------------|------------------|--------------|
| 100 - 160 m³/h | 2,2 - 4 kw | 400 V - 50/60 Hz | 600 - 700 Kg |