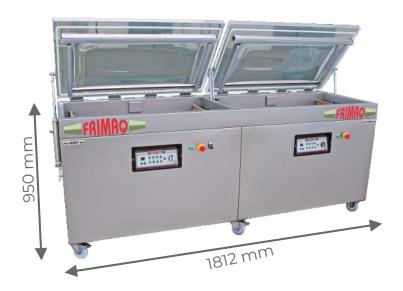

## **VACUUM MACHINE V8080 R**

# STRAIGHT LID

#### MACHINE SPECIFICATIONS

| PUMP           | POWER      | VOLTAGE          | WEIGHT       |
|----------------|------------|------------------|--------------|
| 100 - 160 m³/h | 2,2 - 4 kw | 400 V - 50/60 Hz | 600 - 700 Kg |