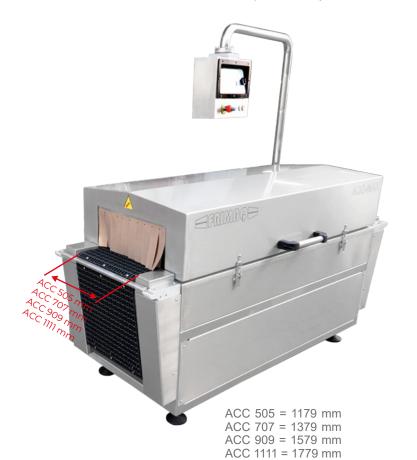

## SHRINK TANK ACC 505 - 707 - 909 - 1111

(AUTOMATIC CONTINUOUS HEAT)

**OPERATION:** It shrinks the products by hot air. It heats by electrical heaters.