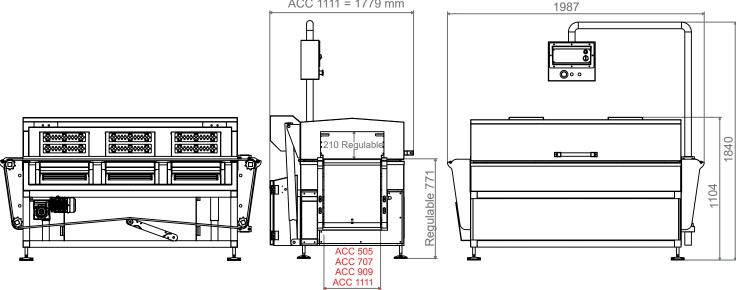

## SHRINK TANK ACC 505 - 707 - 909 - 1111

(AUTOMATIC CONTINUOUS HEAT)

**OPERATION:** It shrinks the products by hot air. It heats by electrical heaters.