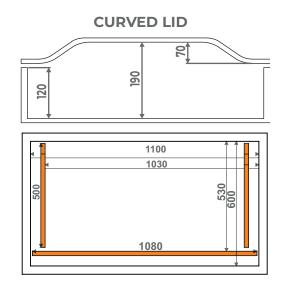

## **VACUUM MACHINE V110 RP**





## MACHINE SPECIFICATIONS

| РИМР                 | POWER            | VOLTAGE          | WEIGHT       |
|----------------------|------------------|------------------|--------------|
| 100 - 160 - 202 m³/h | 2,2 - 4 - 4,5 kw | 400 V - 50/60 Hz | 250 - 350 Kg |

## **OPTIONS**

| GAS > Included | HOT WIRE CUTTING<br>(Excess of plastic) | SUPPLEMENT BARS | AUTOMATIC LOWERING |
|----------------|-----------------------------------------|-----------------|--------------------|
|----------------|-----------------------------------------|-----------------|--------------------|

## **GENERAL FEATURES**

- Digital control board with 25 programmes.
- Made of stainless steel AISI 304.
- Special hygienic design.
- Vacuum % and time.

- $\bullet$  Gas % and time.
- Bag fastening when the gas enters.