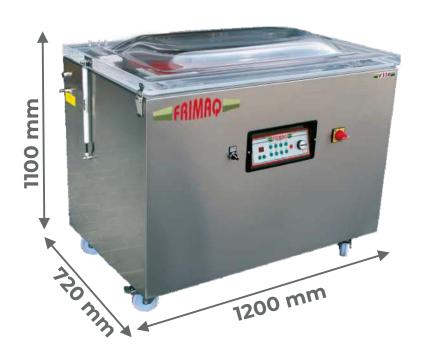

## **VACUUM MACHINE V110 RP**

## MACHINE SPECIFICATIONS

| РИМР                 | POWER            | VOLTAGE          | WEIGHT       |
|----------------------|------------------|------------------|--------------|
| 100 - 160 - 202 m³/h | 2,2 - 4 - 4,5 kw | 400 V - 50/60 Hz | 250 - 350 Kg |

## **GENERAL FEATURES**

- Digital control board with 25 programmes.
- Made of stainless steel AISI 304.
- Special hygienic design.
- Vacuum % and time.

- $\bullet$  Gas % and time.
- Bag fastening when the gas enters.
- Digital counter of working hours SOFT AIR.
- SOFT AIR.

- Automatic control of the sealing cooling.
- Special double sealing for fat, blood, water, etc.
- $\bullet$  Easy disassembly of the sealing bars for cleaning.