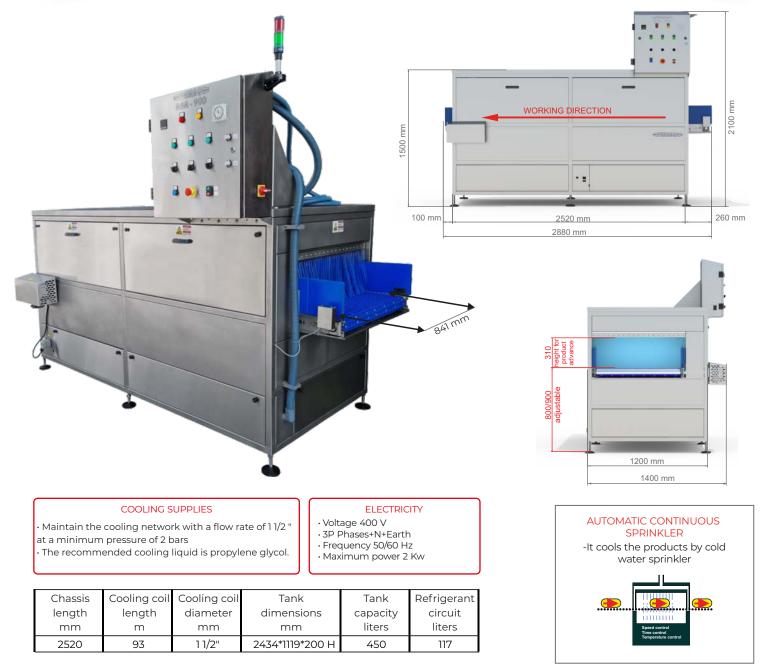

## **COOLER TANK ABA 900**

OPERATION: The product automatically enters and makes a continuous cooling process without stops.

## **GENERAL FEATURES**

- Water pump switch.
- Conveyor switch.
- Water remover switch.
- Emergency button.
- Stop / start switch.
- Thermostat.
- Weight from 700 to 900 kg depending on the model.
- Built in stainless steel. AISI 304.
- CE certification.
- Electrical panel to hang on the wall or in the tank itself.

- Motorized belt.
- Cooling controlled by belt speed and temperature.
- Cooling coil fittings 1 1/2".
- Lifting pump power: 0.75 Kw
- Liftting pump flow (Q): 17.3 m<sup>3</sup>/h
- Recirculation pump power: 0.3 Kw
- Recirculation pump flow (Q): 70 l/min
- Coolant flow of cooling coil: 220-275 l/min
- Coolant speed: 2-3 m/sec