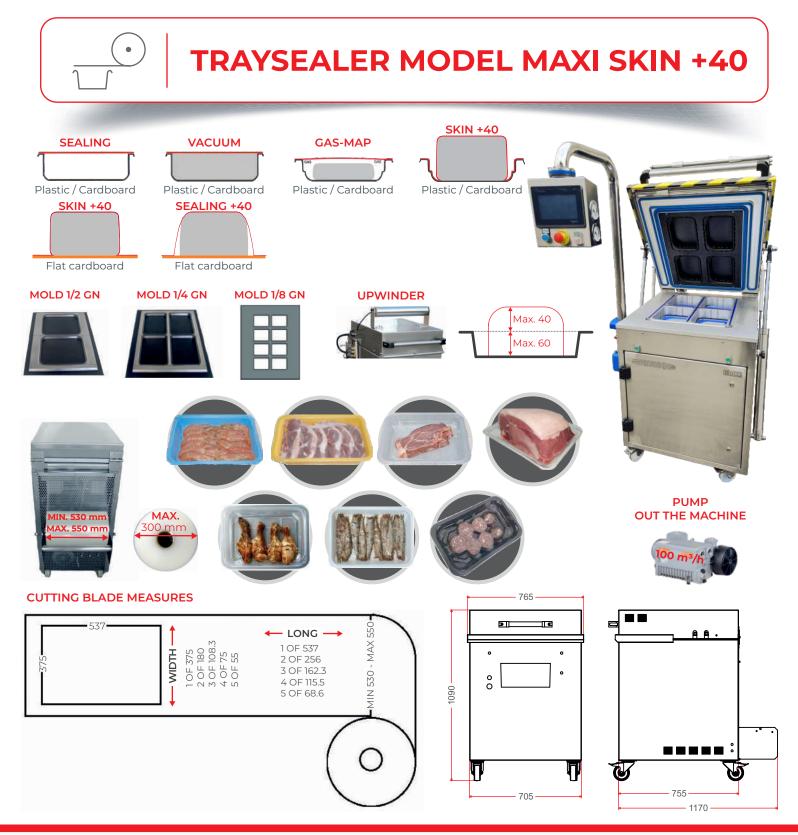

## **FEATURES:**

- Structure in stainless steel AISI 304.
- Touchscreen with 25 programs to be accommodated to different products.
- Vacuum by millibars and time, or both.
- Temperature control probe.
- Manual lowering of the hood.
- Vacuum pump 100 m<sup>3</sup>/h.

- Capacity for 1 tray 1 GN.
- Capacity for 2 trays ½ GN.
- Capacity for 4 trays 1/4 GN.
- Capacity for 6 trays 1/6 GN.
- Capacity for 8 trays 1/8 GN.
- Capacity for 4 cardboards 190 x 260 mm.
- Or the model chosen by the customer.
- Film width: 520 mm.
- Cutting of the trays independently.
- Three phases 380v. 3P+N+T.
- Power 5000 W.
- Connected to the compressed air network.
- Compressed air consumption: 290 liters/minute/6 bars of pressure.