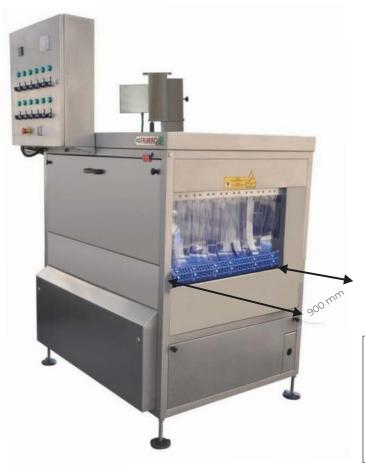

# **SHRINK TANKS ACA 900**

(AUTOMATIC CONTINUOUS SPRINKLER)

**OPERATION:** The product automatically enters and makes a continuous shrink process without stops.

## **AUTOMATIC CONTINUOUS SPRINKLER**

-It shrinks the products by hot water sprinkler.

OPTION 2:

**ELECTRICITY** 

· Voltage 400 V

·3P Phases+N+Earth

• Frequency 50/60 Hz

· Heaters of 10 kw

## **GENERAL FEATURES**

- Built in stainless steel. AISI 304.
- CE Certification.

- Electrical panel to be hung on the wall
- Motorized belt.

- Shrink process controlled by the belt
- or in the tank itself. speed.