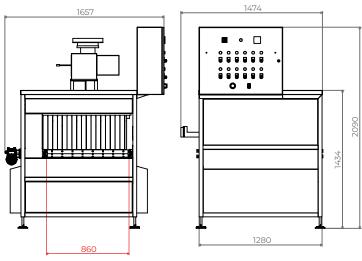

## **GENERAL FEATURES**

- Built in stainless steel. AISI 304.
- CE Certification.

- Electrical panel to be hung on the wall
- Motorized belt.

- Shrink process controlled by the belt
- or in the tank itself. speed.