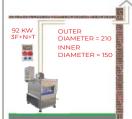

· Maximum power ACA 900-90 kw

- -It heats by:
- OPTION 1 -electrical heaters **OPTION 2**
- -steam option

HEATING VERSION BY ELECTRICAL HEATERS