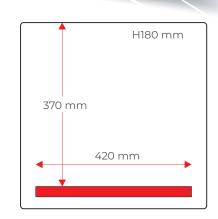

## MACHINE SPECIFICATIONS

| TRANSPARENT LID AND STAINLESS STEEL CHAMBER |                   |                              |                                  |                           |                     |                   |        |
|---------------------------------------------|-------------------|------------------------------|----------------------------------|---------------------------|---------------------|-------------------|--------|
|                                             | SEALING<br>LENGTH | MAXIMUM<br>PRODUCT<br>HEIGHT | USEFUL SIZE OF THE CHAMBER LXWXH | OUTER DIMENSIONS<br>LXWXH | STANDARD<br>VOLTAGE | POWER CONSUMPTION | WEIGHT |
| TABLETOP<br>V45 S                           | 420               | 180                          | 420x370x180                      | 525X555X460               | 230-1-50 HZ         | 1,3 KW            | 60 KG  |