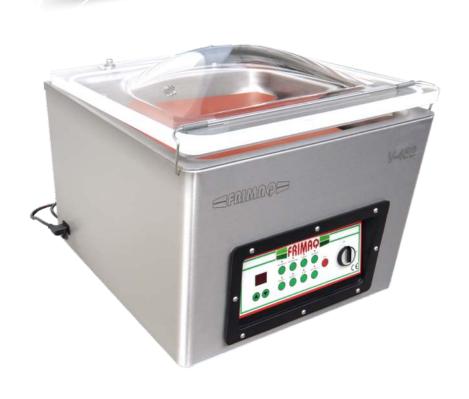

## **VACUUM MACHINE V45 S**

## MACHINE SPECIFICATIONS

| TRANSPARENT LID AND STAINLESS STEEL CHAMBER |                   |                              |                                  |                           |                     |                   |        |
|---------------------------------------------|-------------------|------------------------------|----------------------------------|---------------------------|---------------------|-------------------|--------|
|                                             | SEALING<br>LENGTH | MAXIMUM<br>PRODUCT<br>HEIGHT | USEFUL SIZE OF THE CHAMBER LXWXH | OUTER DIMENSIONS<br>LXWXH | STANDARD<br>VOLTAGE | POWER CONSUMPTION | WEIGHT |
| TABLETOP<br>V45 S                           | 420               | 180                          | 420x370x180                      | 525X555X460               | 230-1-50 HZ         | 1,3 KW            | 60 KG  |