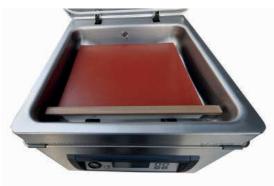

## MACHINE SPECIFICATIONS

| TRANSPARENT LID AND STAINLESS STEEL CHAMBER |                   |                              |                                  |                           |                     |                   |        |
|---------------------------------------------|-------------------|------------------------------|----------------------------------|---------------------------|---------------------|-------------------|--------|
|                                             | SEALING<br>LENGTH | MAXIMUM<br>PRODUCT<br>HEIGHT | USEFUL SIZE OF THE CHAMBER LXWXH | OUTER DIMENSIONS<br>LXWXH | STANDARD<br>VOLTAGE | POWER CONSUMPTION | WEIGHT |
| TABLETOP<br>V45 S                           | 420               | 180                          | 420x370x180                      | 525X555X460               | 230-1-50 HZ         | 1,3 KW            | 60 KG  |