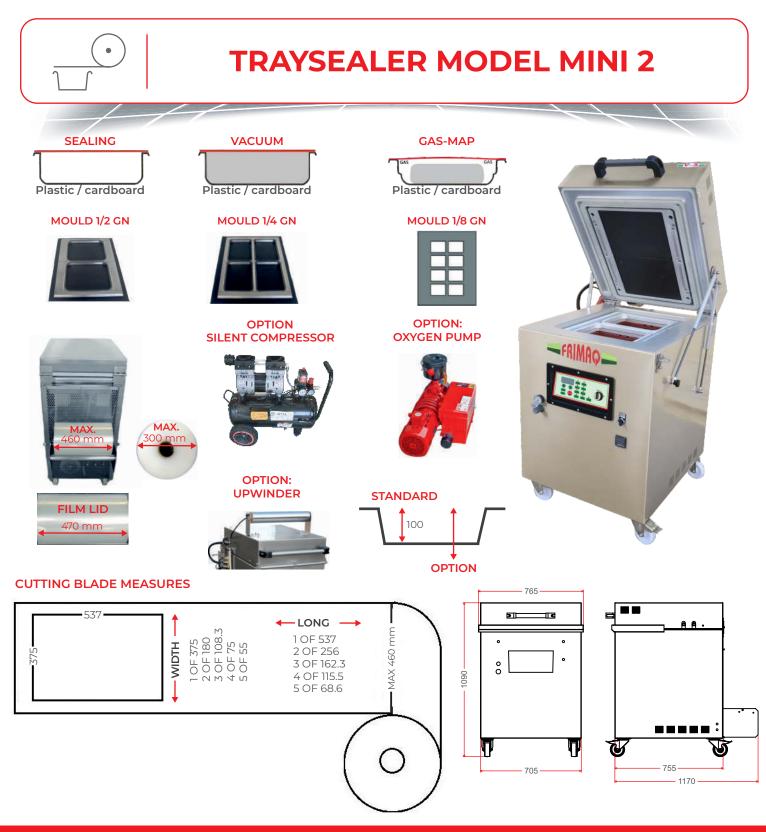

## **FEATURES:**

- Structure in stainless steel AISI 304.
- Touchscreen with 25 programs to be accommodated to different products.
- Vacuum by millibars and time, or both.
  Gas injection millibars and time over gas.
- Temperature control probe.
- Manual lowering of the hood.
  Vacuum pump 25 m<sup>3</sup>/h.
- Capacity for 11GN tray.

- Capacity for 2 ½ GN trays.
- Capacity for 2 /2 of trays 1/4 GN.
  Capacity for 6 trays 1/6 GN.
  Capacity for 8 trays 1/8 GN.

- Or the model chosen by the customer.Film width 430 mm.
- Cutting of the trays independently.
- Three phases 380v. 3P+N+T.
   Power 5000 W.

Approx. performance 80 cycles/h. (Including loading and unloading time).

- Connected to the compressed air network.
- Compressed air consumption: 290 liters/minute/6 bars of pressure.